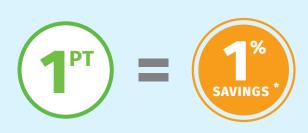

### How to Enroll

You can enroll in this program during your UnitedAg renewal month. Download the application at *unitedag.org/memberrewards* 

\* This is a one-time opportunity for savings. One point equals one percent savings based on your first month's health plan contributions. A maximum of ten percent reward may be applied based on your member company's approved participation. Your earned reward will be applied 3 months after your health plan renewal and upon completion of 12 months of enrollment in the UnitedAg health plan.