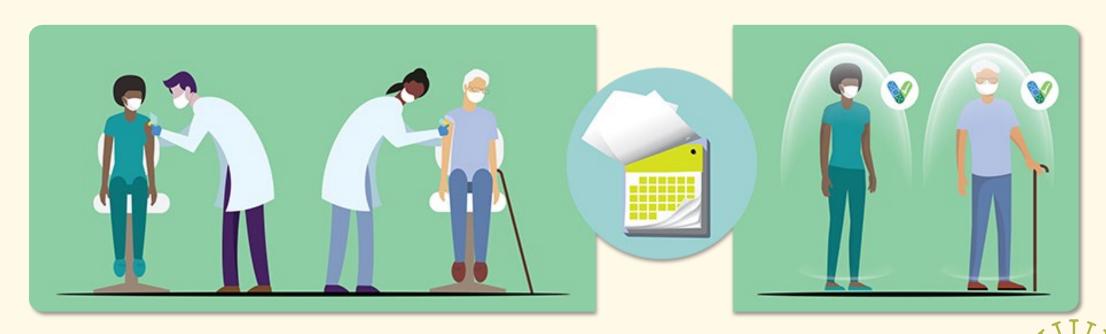

#### .COVID-19 Vaccines

Various vaccines authorized in the US: Which one to get?

Pfizer

Moderna

Johnson & Johnson

#### .COVID-19 Vaccines

What does it mean to be fully vaccinated?